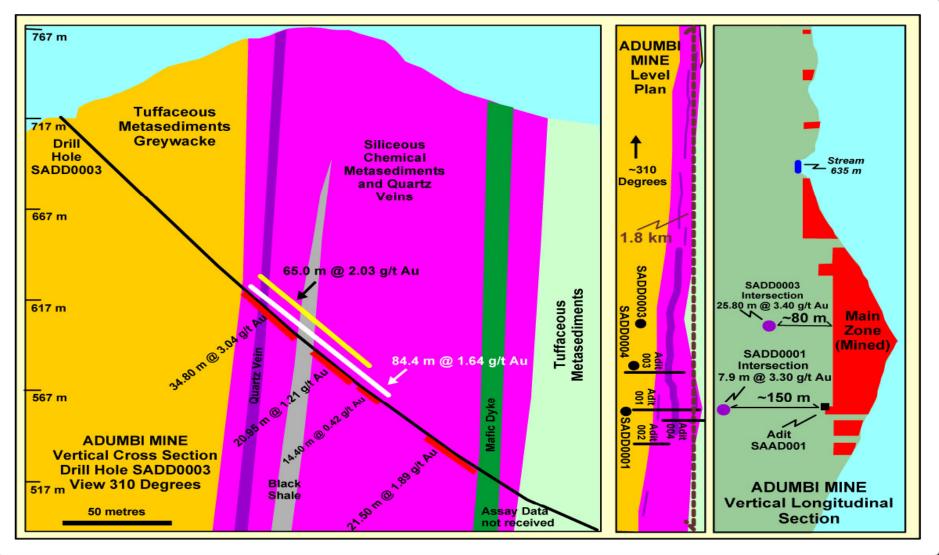

---|
| Adumbi   | 3.6       | 9.8 g/t  | 1,120,000   |
| Yindi*   | 7.5       | 2.3 g/t  | 556,000     |
| TOTAL    | 11.1      | 4.71 g/t | 1,676,000   |

- Resources based on Historical Research which has only been carried out on the KGL Masters and KGL Somituri properties. Non NI 43-101 compliant.
- \* Located on Loncor Resources property



#### KGL Somituri



## KGL Somituri – Exploration Summary

- Wide gold-bearing zone over min. 500m strike defined by current diamond drilling. Drilling continues along strike of historical zone of ~ 2km
- Two drill rigs currently in operation
- Trenching and pitting on-going at Adumbi, Kitenge, and Manzako
- Exploration camp established
- Assay lab now on site





# KGL Somituri - Adumbi





# KGL Somituri - Adumbi





## KGL Somituri – Adumbi





### KGL Somituri – Kitenge





### KGL Somituri – Kitenge





# KGL Somituri – Exploration Plan





# **Emerging Stability in the DRC**



**2003** – DRC introduces new Mining Code with the assistance of the World Bank

**2004 to present**–Growing mining industry led by Freeport McMoran, Anvil, Moto Gold and Banro Corp

**2006** – Democratic elections usher in new Central & Provincial governments

**2004-8** – World class gold deposits outlined in eastern DRC (Moto, Banro, AngloGold Ashanti) in the last 5 yrs

**Oct. 2009** – Consolidation in the gold sector by majors (AngloGold Ashanti/Randgold takeover of Moto Gold)

**Ongoing** – US\$ billions invested by IMF, EU and China in economic reconstruction & infrastructure development

#### Summary



- Experienced team headed by Klaus