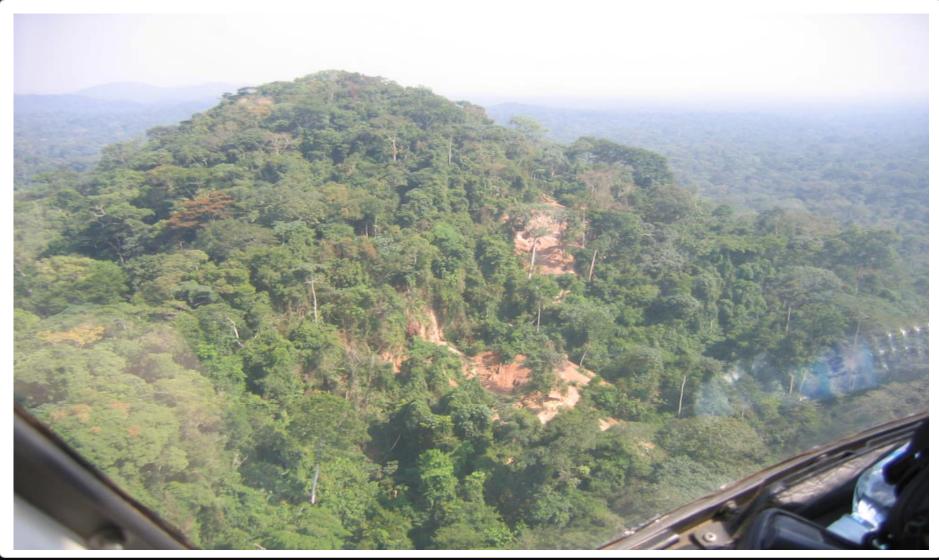

Ounces Gold |
|----------|-----------|----------|-------------|
| Adumbi   | 3.6       | 9.8 g/t  | 1,120,000   |
| Yindi*   | 7.5       | 2.3 g/t  | 556,000     |
| TOTAL    | 11.1      | 4.71 g/t | 1,676,000   |

- Resources based on Historical Research which has only been carried out on the KGL Masters and KGL Somituri properties. Non NI 43-101 compliant.
- \* Located on Loncor Resources property



#### KGL Somituri



## KGL Somituri – Exploration Summary

- Wide gold-bearing zone over min. 500m strike defined by current diamond drilling. Drilling continues along strike of historical zone of ~ 2km
- Two drill rigs currently in operation
- Trenching and pitting on-going at Adumbi, Kitenge, and Manzako
- Exploration camp established
- Assay lab now on site





# KGL Somituri - Adumbi





# KGL Somituri - Adumbi





## KGL Somituri – Adumbi





### KGL Somituri – Kitenge





### KGL Somituri – Kitenge





# KGL Somituri – Exploration Plan





# **Emerging Stability in the DRC**



**2003** – DRC introduces new Mining Code with the assistance of the World Bank

**2004 to present**–Growing mining industry led by Freeport McMoran, Anvil, Moto Gold and Banro Corp

**2006** – Democratic elections usher in new Central & Provincial governments

**2004-8** – World class gold deposits outlined in eastern DRC (Moto, Banro, AngloGold Ashanti) in the last 5 yrs

**Oct. 2009** – Consolidation in the gold sector by majors (AngloGold Ashanti/Randgold takeover of Moto Gold)

**Ongoing** – US\$ billions invested by IMF, EU and China in economic reconstruction & infrastructure devel