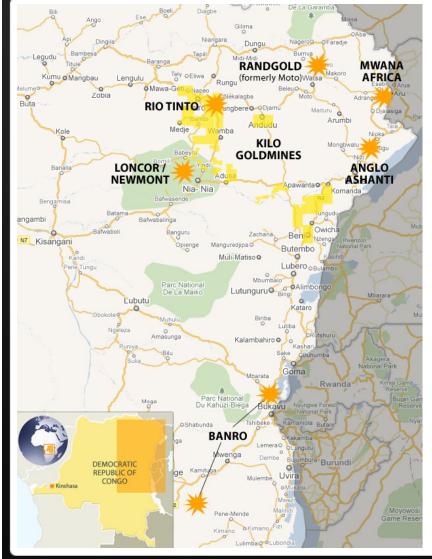

76,000   |

- Resources based on Historical Research which has only been carried out on the KGL Masters and KGL Somituri properties. Non NI 43-101 compliant.
- \* Located on Loncor Resources property



#### KGL Somituri



## KGL Somituri – Exploration Summary

- Wide gold-bearing zone over min. 500m strike defined by current diamond drilling. Drilling continues along strike of historical zone of ~ 2km
- Two drill rigs currently in operation
- Trenching and pitting on-going at Adumbi, Kitenge, and Manzako
- Exploration camp established
- Assay lab now on site





# KGL Somituri - Adumbi





# KGL Somituri - Adumbi





## KGL Somituri – Adumbi





### KGL Somituri – Kitenge





### KGL Somituri – Kitenge





# KGL Somituri – Exploration Plan





# **Emerging Stability in the DRC**



**2003** – DRC introduces new Mining Code with the assistance of the World Bank

**2004 to present**–Growing mining industry led by Freeport McMoran, Anvil, Moto Gold and Banro Corp

**2006** – Democratic elections usher in new Central & Provincial governments

**2004-8** – World class gold deposits outlined in eastern DRC (Moto, Banro, AngloGold Ashanti) in the last 5 yrs

**Oct. 2009** – Consolidation in the gold sector by majors (AngloGold Ashanti/Randgold takeover of Moto Gold)

**Ongoing** – US\$ billions invested by IMF, EU and China in economic reconstruction & infrastructure development

#### Summary



- Experienced team headed by Klaus Eckhof who founded Moto Goldmines (acquired by Rangold) and Peter Hooper
- Total historic resources of 1.7M oz of gold \*
- Total historic gold