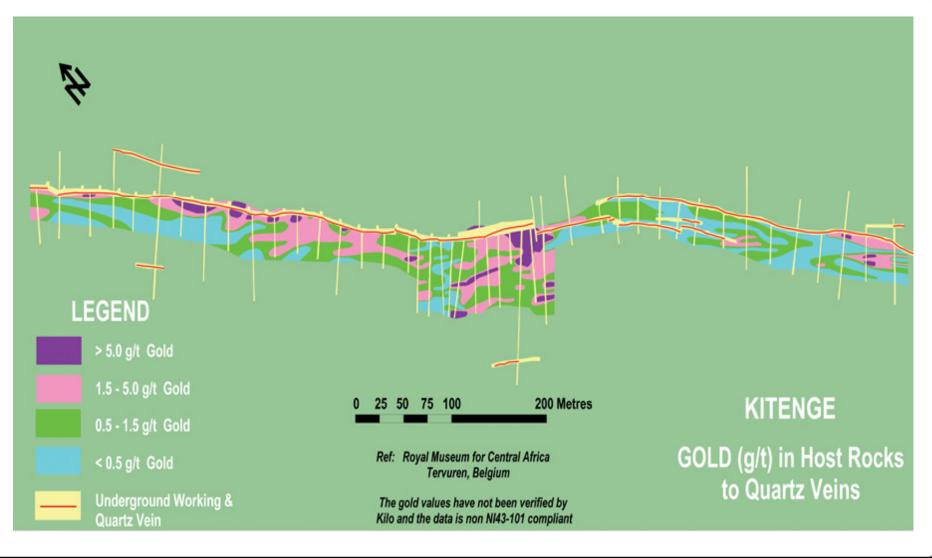

| 7.5       | 2.3 g/t  | 556,000     |
| TOTAL    | 11.1      | 4.71 g/t | 1,676,000   |

- Resources based on Historical Research which has only been carried out on the KGL Masters and KGL Somituri properties. Non NI 43-101 compliant.
- \* Located on Loncor Resources property



#### KGL Somituri



## KGL Somituri – Exploration Summary

- Wide gold-bearing zone over min. 500m strike defined by current diamond drilling. Drilling continues along strike of historical zone of ~ 2km
- Two drill rigs currently in operation
- Trenching and pitting on-going at Adumbi, Kitenge, and Manzako
- Exploration camp established
- Assay lab now on site





# KGL Somituri - Adumbi





# KGL Somituri - Adumbi





## KGL Somituri – Adumbi





### KGL Somituri – Kitenge





### KGL Somituri – Kitenge





# KGL Somituri – Exploration Plan





# **Emerging Stability in the DRC**



**2003** – DRC introduces new Mining Code with the assistance of the World Bank

**2004 to present**–Growing mining industry led by Freeport McMoran, Anvil, Moto Gold and Banro Corp

**2006** – Democratic elections usher in new Central & Provincial governments

**2004-8** – World class gold deposits outlined in eastern DRC (Moto, Banro, AngloGold Ashanti) in the last 5 yrs

**Oct. 2009** – Consolidation in the gold sector by majors (AngloGold Ashanti/Randgold takeover of Moto Gold)

**Ongoing** – US\$ billions invested by IMF, EU and China in economic reconstruction & infrastructure development

#### Summary



- Experienced team headed by Klaus Eckhof who founded Moto Goldmines (acquired by Rangold) and Pete