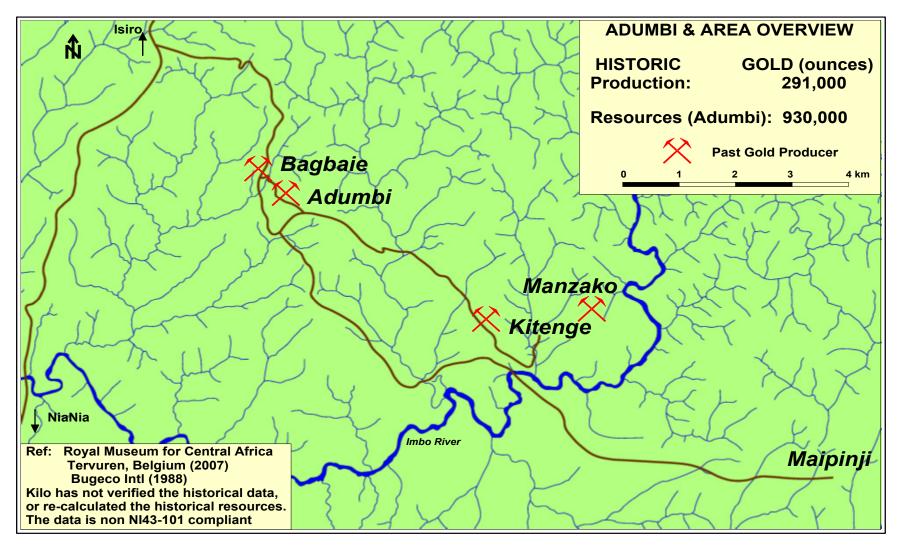

| The second secon |

Rio Tinto will manage and conduct all iron-ore exploration activities.

#### KGL Somituri



8 Permis d'Exploitation

Covers ~606 km sq. of the Ngayu Archaean Greenstone Belt

Includes colonial era gold producers; Adumbi, Kitenge, Manzako & Maipunjie mines (PE 9691)





# KGL Somituri – Historic Reserves

| Property | Tonnes(M) | Grade    | Ounces Gold |
|----------|-----------|----------|-------------|
| Adumbi   | 3.6       | 9.8 g/t  | 1,120,000   |
| Yindi*   | 7.5       | 2.3 g/t  | 556,000     |
| TOTAL    | 11.1      | 4.71 g/t | 1,676,000   |

- Resources based on Historical Research which has only been carried out on the KGL Masters and KGL Somituri properties. Non NI 43-101 compliant.
- \* Located on Loncor Resources property



#### KGL Somituri



## KGL Somituri – Exploration Summary

- Wide gold-bearing zone over min. 500m strike defined by current diamond drilling. Drilling continues along strike of historical zone of ~ 2km
- Two drill rigs currently in operation
- Trenching and pitting on-going at Adumbi, Kitenge, and Manzako
- Exploration camp established
- Assay lab now on site





# KGL Somituri - Adumbi





# KGL Somituri - Adumbi





## KGL Somituri – Adumbi





### KGL Somituri – Kitenge





### KGL Somituri – Kitenge





# KGL Somituri – Exploration Plan





# **Emerging Stability in the DRC**



**2003** – DRC introduces new Mining Code with the assistance of the World Bank

**2004 to present**–Growing mining industry led by Freeport McMoran, Anvil, Moto Gold and Banro Corp

**2006** – Democratic elections usher