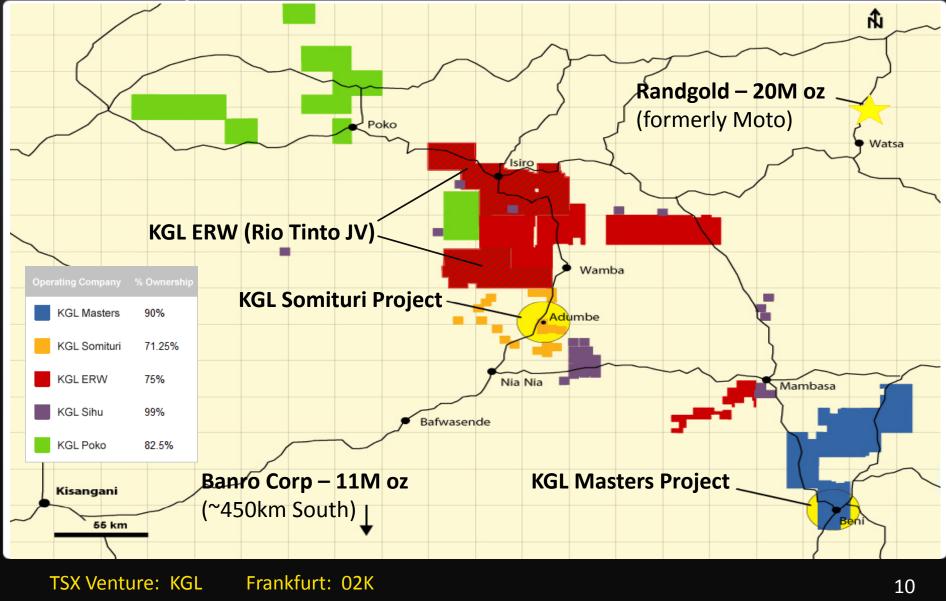

#### **Kilo Properties**

# Rio Tinto JV for Iron Ore (KGL ERW)

|               | Rio Minimum<br>Work<br>Expenditure | Rio Cash<br>Payments<br>to Kilo | Rio / Kilo<br>Title<br>Ownership | Bauuc<br>2235 Bangaconc<br>2260 Rula<br>Leiror 2287 2288<br>Espanda exercision<br>Nagestin 2291 2200 exercision                                                                                                                                                                                                                                                                                                                                                                                                                                                                                                                                                                                                                                                                                                                                                                                                                                                                                                                                                                                                                                                                                                                                                                                                                                                                                                                                                                                                                                                                                                                                                                                                                                                                                                                                                                                                                                                                                                                                                                                                                |
|---------------|------------------------------------|---------------------------------|----------------------------------|--------------------------------------------------------------------------------------------------------------------------------------------------------------------------------------------------------------------------------------------------------------------------------------------------------------------------------------------------------------------------------------------------------------------------------------------------------------------------------------------------------------------------------------------------------------------------------------------------------------------------------------------------------------------------------------------------------------------------------------------------------------------------------------------------------------------------------------------------------------------------------------------------------------------------------------------------------------------------------------------------------------------------------------------------------------------------------------------------------------------------------------------------------------------------------------------------------------------------------------------------------------------------------------------------------------------------------------------------------------------------------------------------------------------------------------------------------------------------------------------------------------------------------------------------------------------------------------------------------------------------------------------------------------------------------------------------------------------------------------------------------------------------------------------------------------------------------------------------------------------------------------------------------------------------------------------------------------------------------------------------------------------------------------------------------------------------------------------------------------------------------|
| Phase 1       | \$15,750,000                       | \$7,250,000                     | 51% Rio                          | Pana Vileo                                                                                                                                                                                                                                                                                                                                                                                                                                                                                                                                                                                                                                                                                                                                                                                                                                                                                                                                                                                                                                                                                                                                                                                                                                                                                                                                                                                                                                                                                                                                                                                                                                                                                                                                                                                                                                                                                                                                                                                                                                                                                                                     |
| (2009 – 2013) |                                    |                                 | 49% Kilo                         | • Mecio                                                                                                                                                                                                                                                                                                                                                                                                                                                                                                                                                                                                                                                                                                                                                                                                                                                                                                                                                                                                                                                                                                                                                                                                                                                                                                                                                                                                                                                                                                                                                                                                                                                                                                                                                                                                                                                                                                                                                                                                                                                                                                                        |
|               |                                    |                                 |                                  | 2227 2229 Logu comb                                                                                                                                                                                                                                                                                                                                                                                                                                                                                                                                                                                                                                                                                                                                                                                                                                                                                                                                                                                                                                                                                                                                                                                                                                                                                                                                                                                                                                                                                                                                                                                                                                                                                                                                                                                                                                                                                                                                                                                                                                                                                                            |
| Phase 2       | \$50,000,000                       | \$10,000,000                    | 75% Rio                          |                                                                                                                                                                                                                                                                                                                                                                                                                                                                                                                                                                                                                                                                                                                                                                                                                                                                                                                                                                                                                                                                                                                                                                                                                                                                                                                                                                                                                                                                                                                                                                                                                                                                                                                                                                                                                                                                                                                                                                                                                                                                                                                                |
| (2014 – 2018) |                                    |                                 | 25% Kilo                         | 2226 2230 2234<br>Maintween                                                                                                                                                                                                                                                                                                                                                                                                                                                                                                                                                                                                                                                                                                                                                                                                                                                                                                                                                                                                                                                                                                                                                                                                                                                                                                                                                                                                                                                                                                                                                                                                                                                                                                                                                                                                                                                                                                                                                                                                                                                                                                    |
|               |                                    |                                 |                                  | Baina Natokesa                                                                                                                                                                                                                                                                                                                                                                                                                                                                                                                                                                                                                                                                                                                                                                                                                                                                                                                                                                                                                                                                                                                                                                                                                                                                                                                                                                                                                                                                                                                                                                                                                                                                                                                                                                                                                                                                                                                                                                                                                                                                                                                 |
| Phase 3       | -                                  | -                               | Kilo has the option to           | Babai                                                                                                                                                                                                                                                                                                                                                                                                                                                                                                                                                                                                                                                                                                                                                                                                                                                                                                                                                                                                                                                                                                                                                                                                                                                                                                                                                                                                                                                                                                                                                                                                                                                                                                                                                                                                                                                                                                                                                                                                                                                                                                                          |
| (2019 +)      |                                    |                                 | convert its equity for           | Eomil Eomil                                                                                                                                                                                                                                                                                                                                                                                                                                                                                                                                                                                                                                                                                                                                                                                                                                                                                                                                                                                                                                                                                                                                                                                                                                                                                                                                                                                                                                                                                                                                                                                                                                                                                                                                                                                                                                                                                                                                                                                                                                                                                                                    |
| (             |                                    |                                 | cash plus an NSR                 | The second secon |

Rio Tinto will manage and conduct all iron-ore exploration activities.