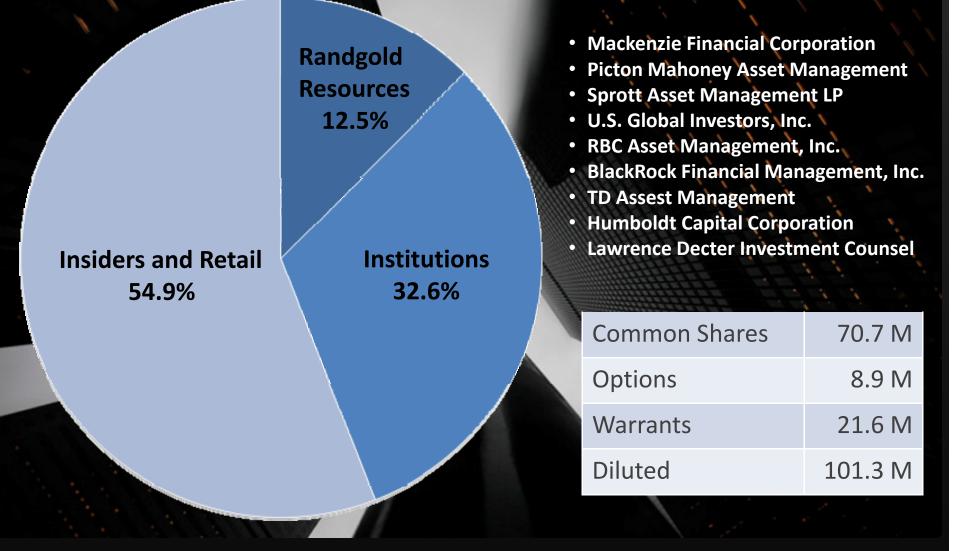

|
| <b>Jim Mustard</b><br>Director       | Jim Mustard, formerly Senior Mining Analyst, Vice President, at Haywood Securities Inc., is a professional geologist and registered professional engineer. With over 25 years of industry experience with major Canadian, international mining companies, and the Government of Canada, Jim's interest focuses on the junior exploration sector to identify early stage opportunities.                                                                                                                                                                                                         |



# Shareholders and Fundamentals





#### **Greenstone Gold Belts**





#### **Kilo Properties**





# Rio Tinto JV for Iron Ore (KGL ERW)

|               | Rio Minimum<br>Work<br>Expenditure | Rio Cash<br>Payments<br>to Kilo | Rio / Kilo<br>Title<br>Ownership | Bauuc<br>2235 Bangaconc<br>2260 Rula<br>Leiror 2287 2288<br>Espanda exercision<br>Nagestin 2291 2200 exercision