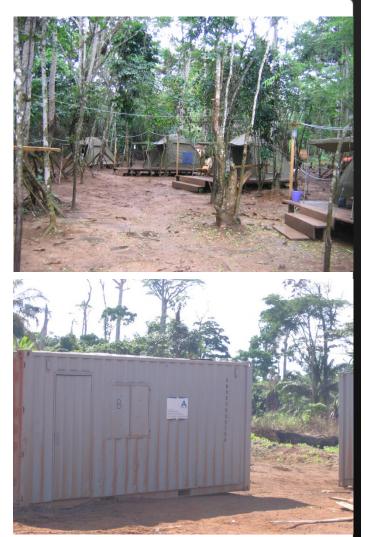

## KGL Somituri – Exploration Summary

- Wide gold-bearing zone over min. 500m strike defined by current diamond drilling. Drilling continues along strike of historical zone of ~ 2km
- Two drill rigs currently in operation
- Trenching and pitting on-going at Adumbi, Kitenge, and Manzako
- Exploration camp established
- Assay lab now on site