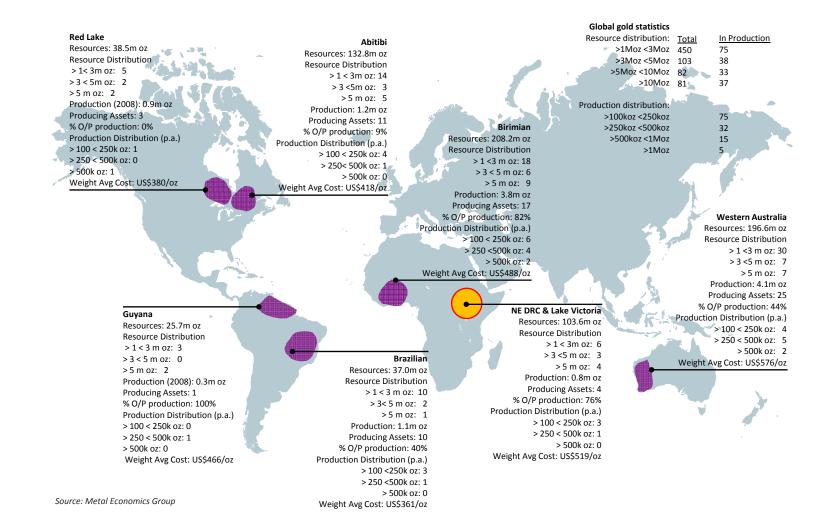

|
| <b>Jim Mustard</b><br>Director       | Jim Mustard, formerly Senior Mining Analyst, Vice President, at Haywood Securities Inc., is a professional geologist and registered professional engineer. With over 25 years of industry experience with major Canadian, international mining companies, and the Government of Canada, Jim's interest focuses on the junior exploration sector to identify early stage opportunities.                                                                                                                                                                                                         |



# Shareholders and Fundamentals





#### **Greenstone Gold Belts**





#### **Kilo Properties**





# Rio Tinto JV for Iron Ore (KGL ERW)

|               | Rio Minimum<br>Work<br>Expenditure | Rio Cash<br>Payments<br>to Kilo | Rio / Kilo<br>Title<br>Ownership | Bauuc<br>2235 Bangaconc<br>2260 Rula<br>Leiror 2287 2288<br>Espanda exercision<br>Nagestin 2291 2200 exercision