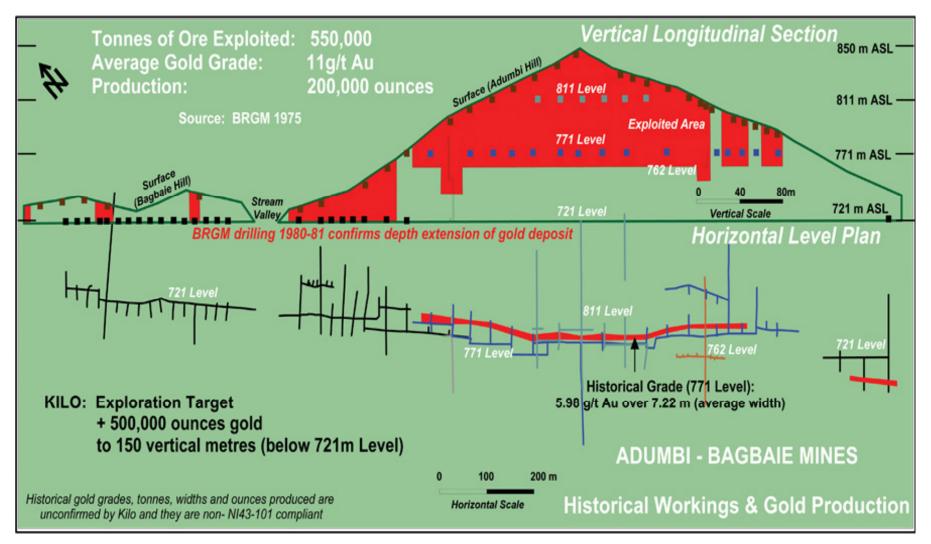

--------|----------|-------------|
| Adumbi   | 3.6       | 9.8 g/t  | 1,120,000   |
| Yindi*   | 7.5       | 2.3 g/t  | 556,000     |
| TOTAL    | 11.1      | 4.71 g/t | 1,676,000   |

- Resources based on Historical Research which has only been carried out on the KGL Masters and KGL Somituri properties. Non NI 43-101 compliant.
- \* Located on Loncor Resources property



#### KGL Somituri



## KGL Somituri – Exploration Summary

- Wide gold-bearing zone over min. 500m strike defined by current diamond drilling. Drilling continues along strike of historical zone of ~ 2km
- Two drill rigs currently in operation
- Trenching and pitting on-going at Adumbi, Kitenge, and Manzako
- Exploration camp established
- Assay lab now on site





# KGL Somituri - Adumbi





# KGL Somituri - Adumbi





## KGL Somituri – Adumbi





### KGL Somituri – Kitenge





### KGL Somituri – Kitenge





# KGL Somituri – Exploration Plan





# **Emerging Stability in the DRC**



**2003** – DRC introduces new Mining Code with the assistance of the World Bank

**2004 to present**–Growing mining industry led by Freeport McMoran, Anvil, Moto Gold and Banro Corp

**2006** – Democratic elections usher in new Central & Provincial governments

**2004-8** – World class gold deposits outlined in eastern DRC (Moto, Banro, AngloGold Ashanti) in the last 5 yrs

**Oct. 2009** – Consolidation in the gold sector by majors (AngloGold Ashanti/Randgold takeover of Moto Gold)

**Ongoing** – US\$ billions invested by IMF, EU and China in economic reconstruction & infrastructure development

#### Summary



- Exp