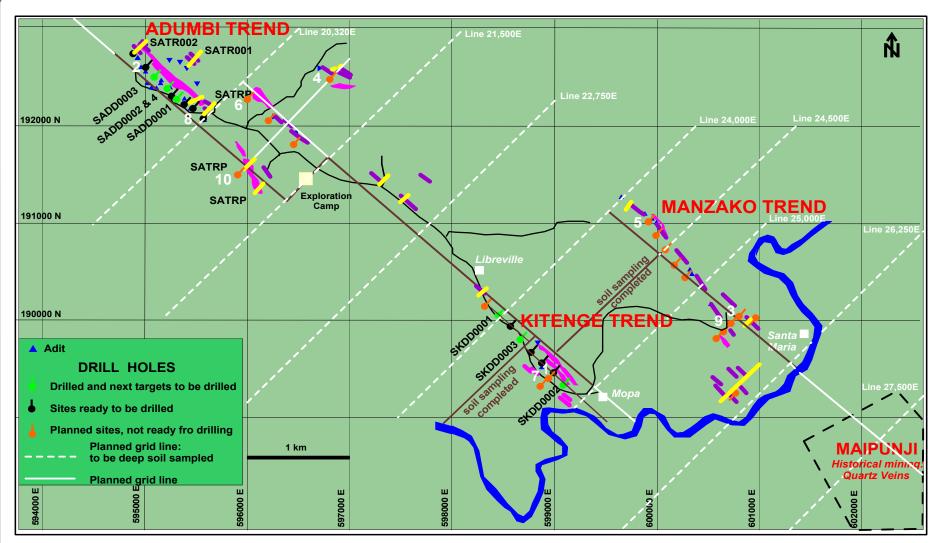

## KGL Somituri – Exploration Summary

- Wide gold-bearing zone over min. 500m strike defined by current diamond drilling. Drilling continues along strike of historical zone of ~ 2km
- Two drill rigs currently in operation
- Trenching and pitting on-going at Adumbi, Kitenge, and Manzako
- Exploration camp established
- Assay lab now on site

# KGL Somituri - Adumbi

## KGL Somituri – Adumbi

# KGL Somituri – Exploration Plan