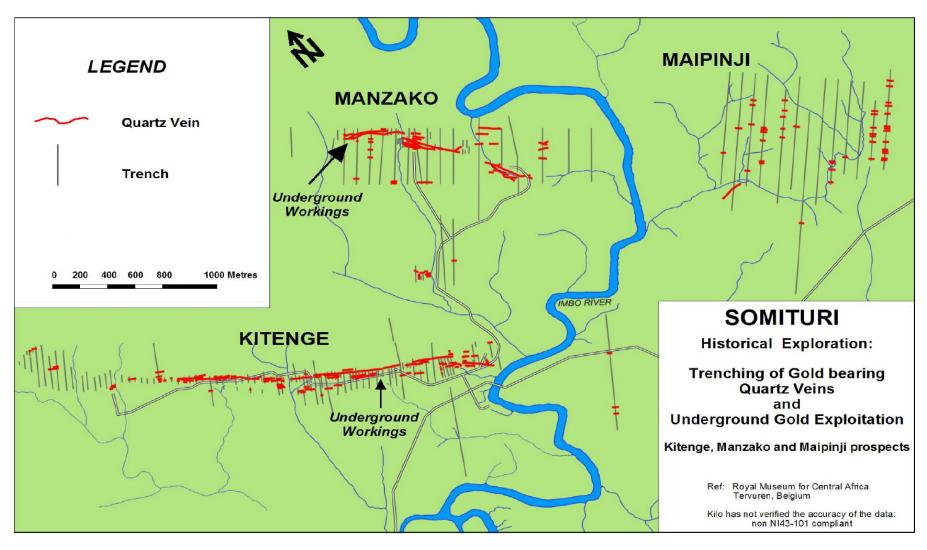

#### KGL Somituri

8 Permis d'Exploitation

Covers ~606 km sq. of the Ngayu Archaean Greenstone Belt

Includes colonial era gold producers; Adumbi, Kitenge, Manzako & Maipunjie mines (PE 9691)

## KGL Somituri – Exploration Summary

- Wide gold-bearing zone over min. 500m strike defined by current diamond drilling. Drilling continues along strike of historical zone of ~ 2km
- Two drill rigs currently in operation
- Trenching and pitting on-going at Adumbi, Kitenge, and Manzako
- Exploration camp established
- Assay lab now on site

### KGL Somituri – Kitenge